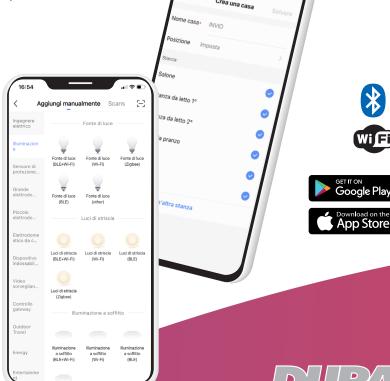

## How does it work?

Control all the lamps in the house, in the shop, in any room.

Download the APP available for Apple and Android, on your mobile phone or tablet

APP TUYA SMART / SMART LIFE

The APP automatically 'finds' the Smart Lamps via wi-fi and connects with them to allow you to control them in seconds: quick and easy!