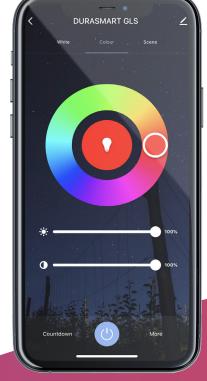

# RGB Multicolor

Choose and change the colour of the light

Change light intensity and tone of white

## How does it work?

Control all the lamps in the house, in the shop, in any room.

Download the APP available for Apple and Android, on your mobile phone or tablet

APP TUYA SMART / SMART LIFE

The APP automatically 'finds' the Smart Lamps via wi-fi and connects with them to allow you to control them in seconds: quick and easy!

Your light is in your hands! Decide the intensity or colour. Wherever you are!